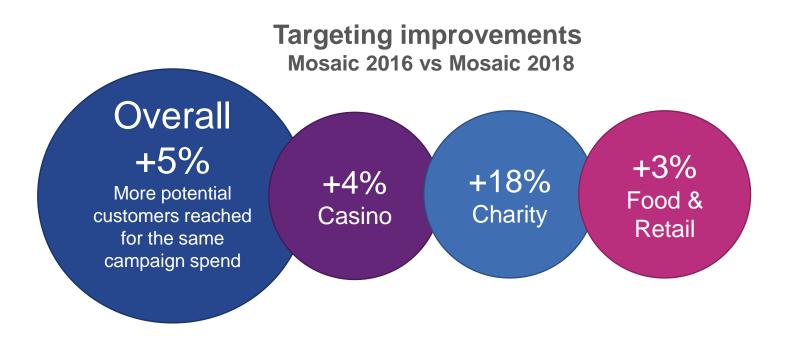

### Smarter targeting

Our aim is to continue enabling our partners to achieve incremental gains.

Through our current Mosaic rebuild, our modeling has shown we have already been able to establish substantial improvements across our targeting capabilities.

As a result of improving and building on our data inputs we are able to achieve a further uplift in targeting, this means that for every 100 people reached, a higher percentage will be your target market.