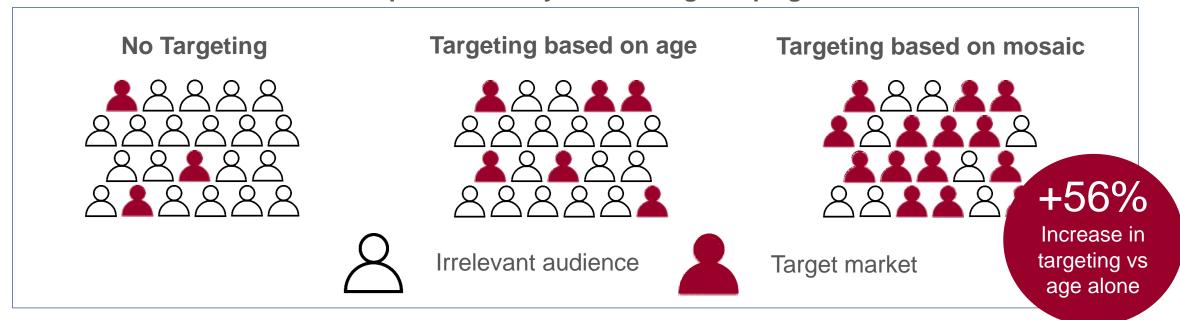

#### Smarter targeting

In any campaign there will always be wastage.

The task of Mosaic is to eliminate this wastage as much as possible by delivering more targeted campaigns to maximise return on investment.

#### People reached by a marketing campaign

### Smarter targeting

Our aim is to continue enabling our partners to achieve incremental gains.

Through our current Mosaic rebuild, our modeling has shown we have already been able to establish substantial improvements across our targeting capabilities.

As a result of improving and building on our data inputs we are able to achieve a further uplift in targeting, this means that for every 100 people reached, a higher percentage will be your target market.