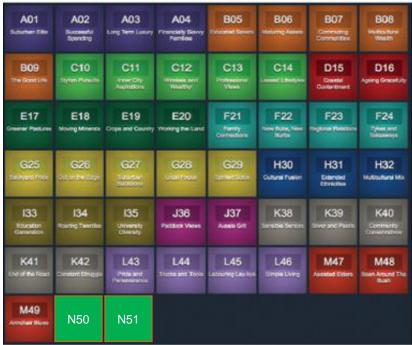

#### Mosaic 2018 – Segment Overview

| Group/<br>Type | Group/Type Name                                                                                                                           |                                                                                                                    | Household<br>(%) |
|----------------|-------------------------------------------------------------------------------------------------------------------------------------------|--------------------------------------------------------------------------------------------------------------------|------------------|
| A              | First Class Life Wealthiest group in Australia, typically older middle-aged families with significant assets and income                   |                                                                                                                    | 5.51             |
|                | A01                                                                                                                                       | Top of the Ladder                                                                                                  | 0.86             |
|                | A02                                                                                                                                       | Luxury Living                                                                                                      | 1.51             |
|                | A03                                                                                                                                       | Central Prosperity                                                                                                 | 0.96             |
|                | A04                                                                                                                                       | Suburban Esteem                                                                                                    | 2.19             |
| В              | Gen X f<br>workin                                                                                                                         | rtable Foundations<br>amilies with school-aged children,<br>g in white-collar professions and living<br>rban areas | 6.88             |
|                | B05                                                                                                                                       | Successful Spending                                                                                                | 1.67             |
|                | B06                                                                                                                                       | Careers & Kids                                                                                                     | 2.36             |
|                | B07                                                                                                                                       | Fruitful Families                                                                                                  | 2.85             |
| С              | Striving for Status<br>Young, successful, career-driven<br>professionals living in central city areas with<br>high income and no children |                                                                                                                    | 4.92             |
|                | C08                                                                                                                                       | Rooftops & Careers                                                                                                 | 1.69             |
|                | C09                                                                                                                                       | Elite Alternatives                                                                                                 | 1.33             |
|                | C10                                                                                                                                       | Power Couples                                                                                                      | 1.90             |
| D              | Secure Tranquility Affluent retirees living in higher valued properties in desirable areas                                                |                                                                                                                    | 7.54             |
|                | D11                                                                                                                                       | Scenic Connection                                                                                                  | 2.42             |
|                | D12                                                                                                                                       | Journeyed Equity                                                                                                   | 2.47             |
|                | D13                                                                                                                                       | Coastal Comfort                                                                                                    | 2.66             |
| Ε              | Family Fringes Middle-aged traditional families living on large outer-suburban plots, with comfortable incomes and long commutes          |                                                                                                                    | 5.00             |
|                | E14                                                                                                                                       | Spacious Traditions                                                                                                | 2.06             |
|                | E15                                                                                                                                       | Opulent Designs                                                                                                    | 1.18             |
|                | E16                                                                                                                                       | Hardware & Acreage                                                                                                 | 1.77             |

|                |                                          |                        | _                |
|----------------|------------------------------------------|------------------------|------------------|
| F              | Establi<br>Millenni<br>the city          | 6.68                   |                  |
|                | F17                                      | Determined Suburbans   | 2.32             |
|                | F18                                      | Developing Domestics   | 2.24             |
|                | F19                                      | Striving Scholars      | 2.13             |
| G              | Growin<br>Educate<br>renting             | 5.99                   |                  |
|                | G20                                      | Youthful Ambition      | 2.25             |
|                | G21                                      | Emerging Metros        | 1.31             |
|                | G22                                      | Spirit Questers        | 1.64             |
|                | G23                                      | Global Studies         | 0.79             |
| Group/<br>Type | Group/                                   | Type Name              | Household<br>(%) |
| Н              | Middle<br>Younger<br>city cen            | 8.35                   |                  |
|                | H24                                      | Backyards & Mates      | 2.39             |
|                | H25                                      | Prams & Trades         | 1.92             |
|                | H26                                      | Earnest Internationals | 1.32             |
|                | H27                                      | Township Solos         | 2.71             |
| 1              | Tradition Average parents outer su       | 8.50                   |                  |
|                | 128                                      | Schools & Bills        | 2.91             |
|                | 129                                      | Middle of the Road     | 2.52             |
|                | 130                                      | Regional Essentials    | 3.08             |
| J              | True Gr<br>Blue-co<br>employ<br>outer su | 6.80                   |                  |
|                | J31                                      | Minerals & Airports    | 0.93             |
|                | J32                                      | Selfless & Hardworking | 2.06             |
|                | J33                                      | Life in the Slow Lane  | 2.27             |
|                | J34                                      | Country Town Courage   | 1.54             |

| K | Mature<br>Gen X co<br>apartme                                                                        | 8.27                                                                                                                                                                                                                                                                                  |                                              |
|---|------------------------------------------------------------------------------------------------------|---------------------------------------------------------------------------------------------------------------------------------------------------------------------------------------------------------------------------------------------------------------------------------------|----------------------------------------------|
|   | K35                                                                                                  | Mature Modernites                                                                                                                                                                                                                                                                     | 1.96                                         |
|   | K36                                                                                                  | Newfound Freedom                                                                                                                                                                                                                                                                      | 3.43                                         |
|   | K37                                                                                                  | Realistic Horizons                                                                                                                                                                                                                                                                    | 2.87                                         |
| L | Unempl                                                                                               | ip & Perseverance<br>loyed and blue-collar workers living in<br>ad flats on low incomes                                                                                                                                                                                               | 8.52                                         |
|   | L38                                                                                                  | Reset Regionals                                                                                                                                                                                                                                                                       | 3.24                                         |
|   | L39                                                                                                  | New-found Life                                                                                                                                                                                                                                                                        | 1.62                                         |
|   | L40                                                                                                  | Satellite Battlers                                                                                                                                                                                                                                                                    | 2.22                                         |
|   | L41                                                                                                  | Downtown Blues                                                                                                                                                                                                                                                                        | 0.50                                         |
|   | L42                                                                                                  | Township Assistance                                                                                                                                                                                                                                                                   | 0.93                                         |
|   |                                                                                                      |                                                                                                                                                                                                                                                                                       |                                              |
| М | Older re                                                                                             | al Ageing<br>tirees with below average income, living<br>d properties or retirement villages                                                                                                                                                                                          | 10.65                                        |
| М | Older re                                                                                             | tirees with below average income, living                                                                                                                                                                                                                                              | 10.65                                        |
| М | Older re<br>in owne                                                                                  | tirees with below average income, living<br>d properties or retirement villages                                                                                                                                                                                                       |                                              |
| М | Older re<br>in owne<br>M43                                                                           | tirees with below average income, living<br>d properties or retirement villages<br>Blue-Collar Retirees                                                                                                                                                                               | 1.75                                         |
| M | Older re<br>in owned<br>M43<br>M44                                                                   | tirees with below average income, living d properties or retirement villages  Blue-Collar Retirees  Staying Put                                                                                                                                                                       | 1.75<br>2.89                                 |
| M | Older re<br>in owner<br>M43<br>M44<br>M45                                                            | tirees with below average income, living d properties or retirement villages  Blue-Collar Retirees  Staying Put  Lonesome Elders                                                                                                                                                      | 1.75<br>2.89<br>1.90                         |
| M | Older re<br>in owner<br>M43<br>M44<br>M45<br>M46<br>M47                                              | tirees with below average income, living d properties or retirement villages  Blue-Collar Retirees  Staying Put  Lonesome Elders  Retirement Village  Rural Retirement  commitment eople working in agriculture, living on lots of land far from main roads and                       | 1.75<br>2.89<br>1.90<br>1.70                 |
| N | Older re<br>in owner<br>M43<br>M44<br>M45<br>M46<br>M47<br>Rural C<br>Rural p                        | tirees with below average income, living d properties or retirement villages  Blue-Collar Retirees  Staying Put  Lonesome Elders  Retirement Village  Rural Retirement  commitment eople working in agriculture, living on lots of land far from main roads and                       | 1.75<br>2.89<br>1.90<br>1.70<br>2.40         |
| N | Older re<br>in owner<br>M43<br>M44<br>M45<br>M46<br>M47<br>Rural C<br>Rural p<br>large pl<br>main to | tirees with below average income, living d properties or retirement villages  Blue-Collar Retirees  Staying Put  Lonesome Elders  Retirement Village  Rural Retirement  commitment eople working in agriculture, living on lots of land far from main roads and wns                   | 1.75<br>2.89<br>1.90<br>1.70<br>2.40         |
| N | Older re<br>in owner<br>M43<br>M44<br>M45<br>M46<br>M47<br>Rural C<br>Rural p<br>large pl<br>main to | tirees with below average income, living d properties or retirement villages  Blue-Collar Retirees  Staying Put  Lonesome Elders  Retirement Village  Rural Retirement  commitment eople working in agriculture, living on lots of land far from main roads and wns  Farming Reliance | 1.75<br>2.89<br>1.90<br>1.70<br>2.40<br>6.40 |